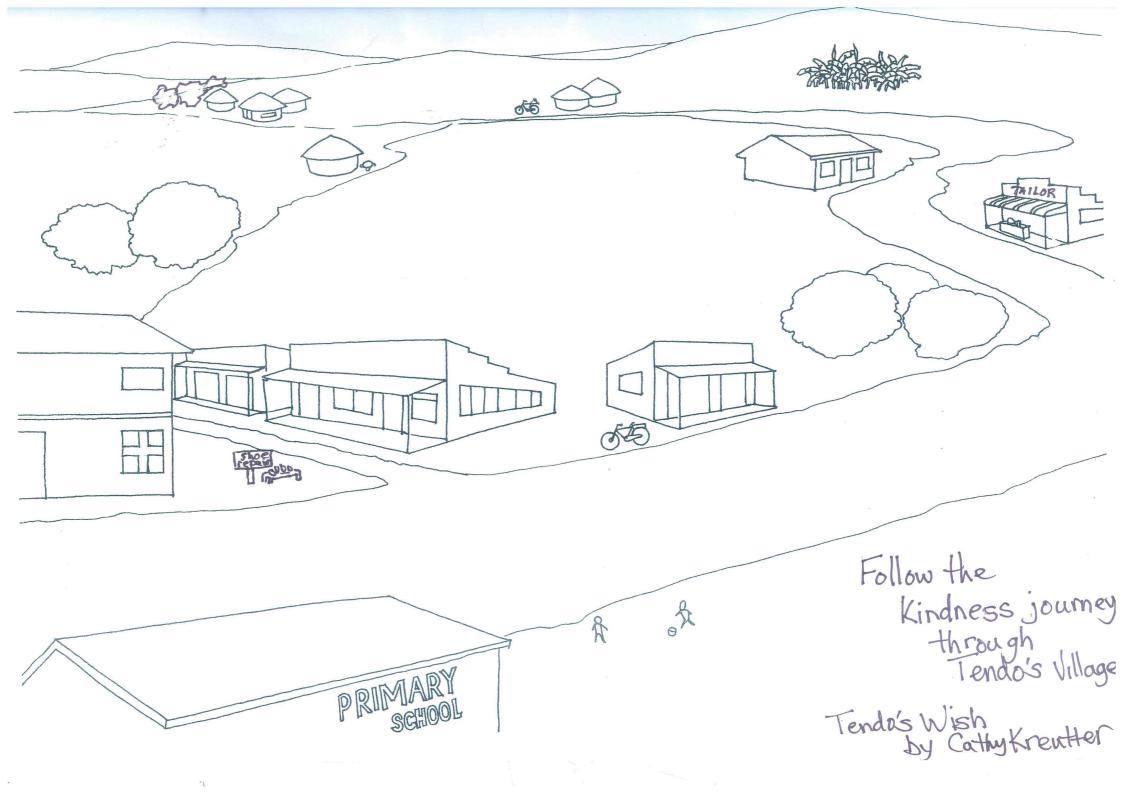

## Tendo Map questions

Tendo's Wish Village Map: Follow the Kindness Journey!

By: Cathy Kreutter

Put your on the map.

1. Find Tendo's home on the map. Draw a simple stick figure of Tendo.

( All figures sgould be stick figures)

- 2. Find the short-cut to school and locate Jajja's house. Draw Jajja.
- 3. Draw an arrow to the direction of the town to show the road Jajja walked.
- 4. Locate the Knife Sharpener draw him.
- 5. Locate the Farmer and draw her.
- 6. Locate the Farmer and draw him.
- 7. Locate the Tailor and draw her..
- 8. Locate the Boda bicycle and draw him.
- 9. Locate where the Nurse got off the boda and draw her and color the hospital sign.
- 10. Locate the Show Carpenter table. Draw the Carpenter.
- 11. Color the roof of Tecndo's school.
- 12. Put a big star where Tendo's Wish was fulfilled.
- 13. Draw an arrow showing the direction Tendo ran to reach his home.
- 14. Do you see how the story makes a circle? Show your partner the circle.
- 15. Enjoy coloring the rest of the map!