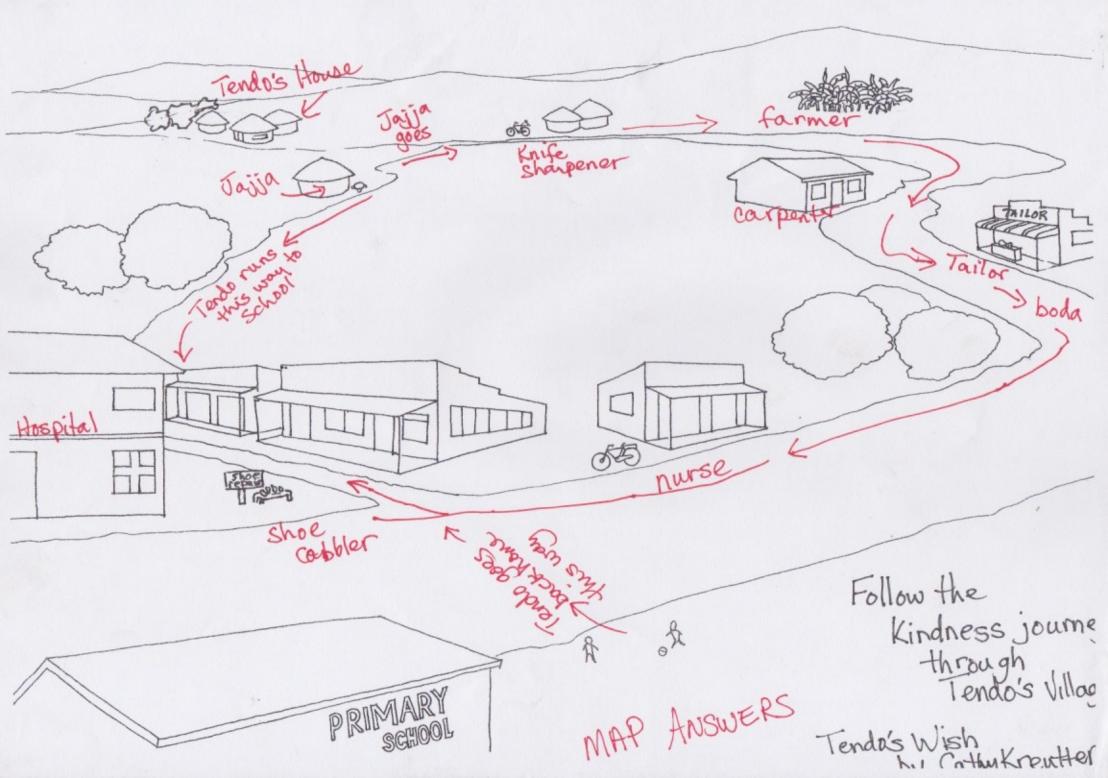

## Tendo Map questions

Tendo's Wish Village Map: Follow the Kindness Journey!

By: Cathy Kreutter

Put your on the map.

1. Find Tendo's home on the map. Draw a simple stick figure of Tendo.

( All figures sgould be stick figures)

- 2. Find the short-cut to school and locate Jajja's house. Draw Jajja.
- 3. Draw an arrow to the direction of the town to show the road Jajja walked.
- 4. Locate the Knife Sharpener draw him.
- 5. Locate the Farmer and draw her.
- 6. Locate the Farmer and draw him.
- 7. Locate the Tailor and draw her..
- 8. Locate the Boda bicycle and draw him.
- 9. Locate where the Nurse got off the boda and draw her and color the hospital sign.
- 10. Locate the Show Carpenter table. Draw the Carpenter.
- 11. Color the roof of Tecndo's school.
- 12. Put a big star where Tendo's Wish was fulfilled.
- 13. Draw an arrow showing the direction Tendo ran to reach his home.
- 14. Do you see how the story makes a circle? Show your partner the circle.
- 15. Enjoy coloring the rest of the map!